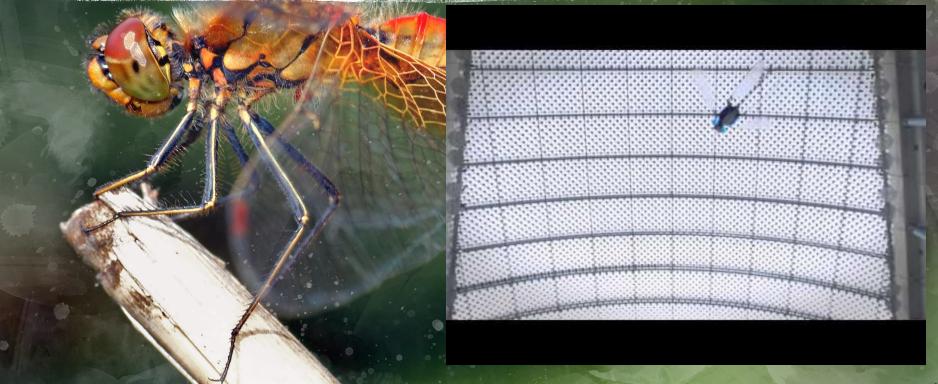

# **ROBOT OF THE DAY:**Bionicopter Dragonfly

# ROBOT OF THE DAY: Bionicopter Dragonfly