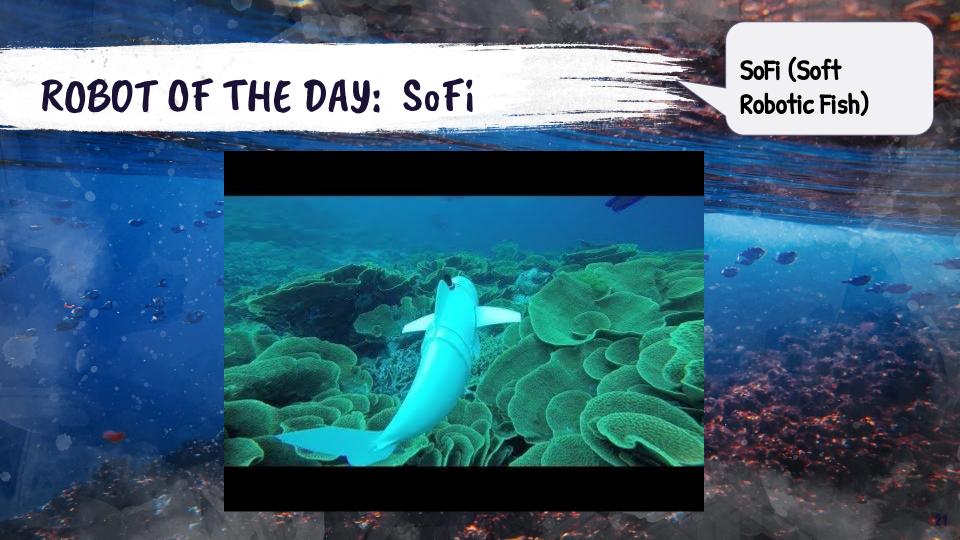

ces upon a point
- Fulcrum: the pivot point of the lever
- Balance: a state in which opposite forces are equal
- Center of Gravity: the point at which the effect of gravity on an object seems to be concentrated
- Catapult: a device for launching an object using a lever

# ROBOT OF THE DAY: Bionicopter Dragonfly



# **PIGEON BOT**





#### Key words: SoFi (Soft Robotic Fish)

# Day 5 - Robots

#### **SUPPLIES**

- ROBOT + craft Kit + extra build pieces
- Customize your robot
- Design a seat for the rider

ACTIVITY:
Design & test your Buoyancy Boat

#### **KEY WORDS:**

- Density: Mass per unit volume
- Buoyant: Capable of floating
- Form: The shape of something
- Function: What that something does

What makes something float or sink?

### FOIL BOAT CHALLENGE: DESIGN YOUR OWN FOIL BOAT









QUESTIONS?

**EMAIL:** 

info@destinationscience.org

HELP TEXT:

714-510-2572

**MORE SCIENCE** 

Please!

Destinationscience.org

DS Live Online

DS Store