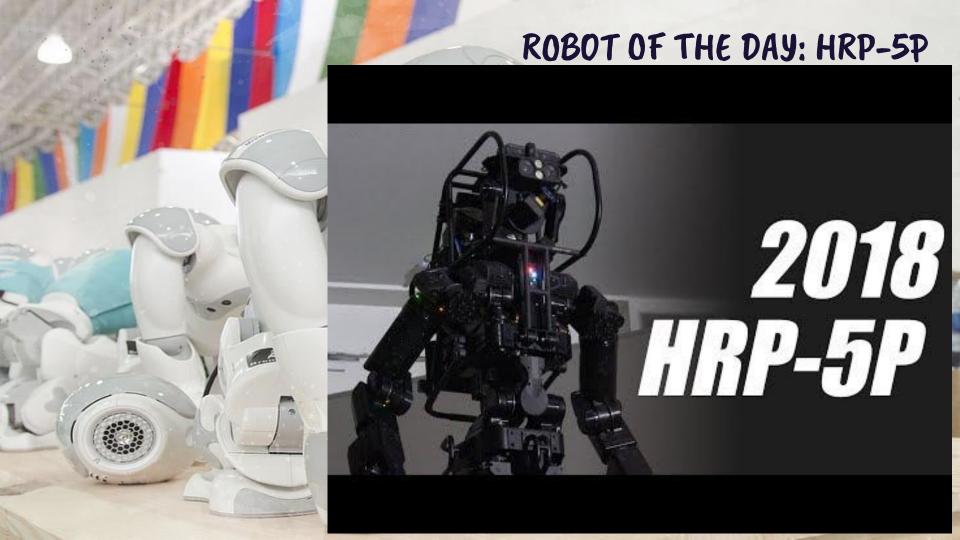

### ROBOT OF THE DAY: Pocket Bot

The all-soft ElectroSkin robot can crawl on a table

ROBOT OF THE DAY: HRP-5P