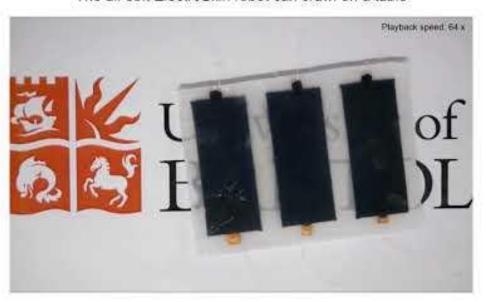

### ROBOT OF THE DAY: Pocket Bot

The all-soft ElectroSkin robot can crawl on a table

ROBOT OF THE DAY: HRP-5P