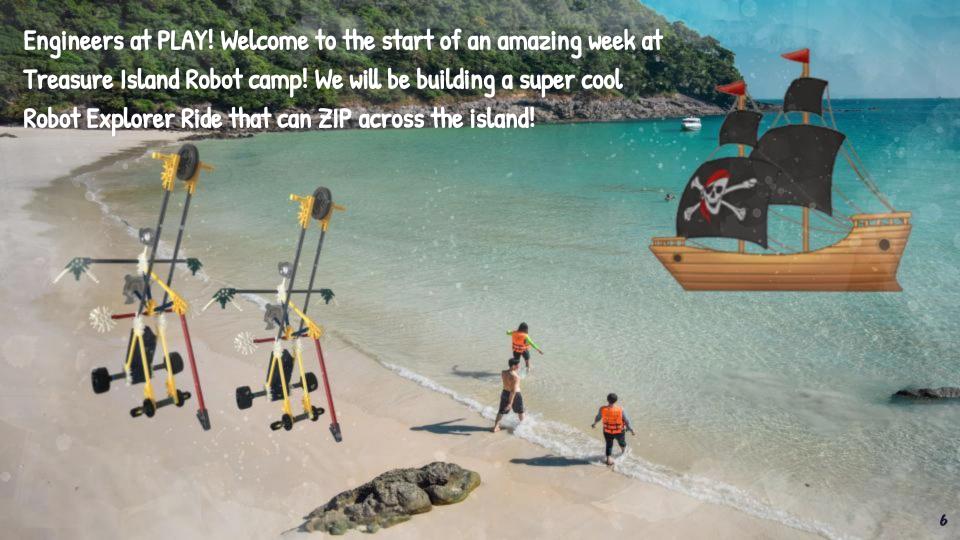

|





### SCIENCE GROUP RULES

FIND A QUIET SPACE

KEEP YOUR SUPPLIES SAFE

USE MUTE WHEN TEACHER
IS TALKING

RAISE YOUR HAND WHEN YOU

HAVE A?



BE A TERRIFIC FRIEND & TAKE

TURNS 🌘





ROBOT OF THE DAY: SPOT

### Day 1- FINDING TREASURES

#### **SUPPLIES**

- MONDAY KIT Watch Build video or use instruction sheets to build.
- A tray to hold project pieces

ACTIVITY:
DESIGN YOUR OWN
CLAY ROBOT



#### **KEY WORDS:**

- Compass: Directional tool works with a magnetized needle, that lines up with Earth's magnetic poles to show directions: North, South, East, and West.
- Robot: Machine that imitates a human or animal function.
- Parts of a robot: Chassis, motor,
   power source, tools

ROBOT OF THE DAY: SPOT





### ROBOT OF THE DAY: POCKET BOT

# Day 2 - What powers your Robo?

#### **SUPPL