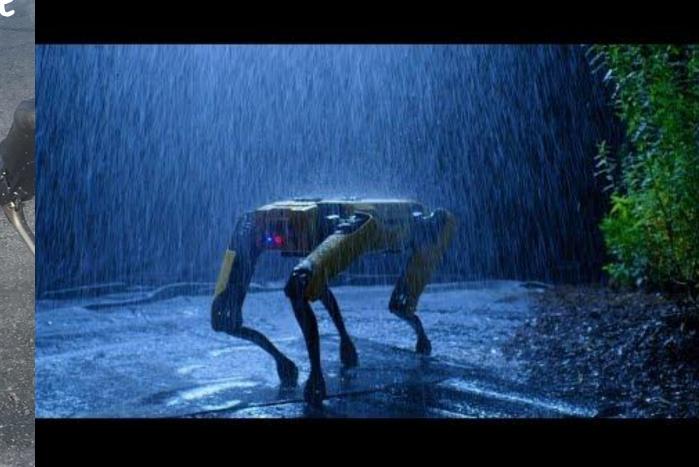

|





### SCIENCE GROUP RULES

FIND A QUIET SPACE

KEEP YOUR SUPPLIES SAFE

USE MUTE WHEN TEACHER
IS TALKING

RAISE YOUR HAND WHEN YOU

HAVE A?



BE A TERRIFIC FRIEND & TAKE

TURNS 🌘





ROBOT OF THE DAY: SPOT

### Day 1- FINDING TREASURES

#### **SUPPLIES**

- MONDAY KIT Watch Build video or use instruction sheets to build.
- A tray to hold project pieces

ACTIVITY:
DESIGN YOUR OWN
CLAY ROBOT



#### **KEY WORDS:**

- Compass: Directional tool works with a magnetized needle, that lines up with Earth's magnetic poles to show directions: North, South, East, and West.
- Robot: Machine that imitates a human or animal function.
- Parts of a robot: Chassis, motor,
   power source, tools

ROBOT OF THE DAY: SPOT





### ROBOT OF THE DAY: POCKET BOT

# Day 2 - What powers your Robo?

#### **SUPPLIES**

- TUESDAY KIT Watch Build video or use instruction sheets to build.
- A tray to hold project pieces

#### **ACTIVITY:**

Design a mini flashlight
Using the materials provided

#### KEY WORDS

- **Battery:** a device filled with chemicals that create electricity when they combine
- **Electricity:** "energy" created by electrons moving from one place to another
- Circuit: the path that electrons move along to power electronic tools



### ROBOT OF THE DAY: Pocket Bot

The all-soft ElectroSkin robot can crawl on a table



ROBOT OF THE DAY: HRP-5P

### Day 3 - ROBO GEARS

#### **SUPPLIES**

- WEDNESDAY KIT Watch Build video or use instruction sheets to continue build A tray to hold project pieces
  - ACTI